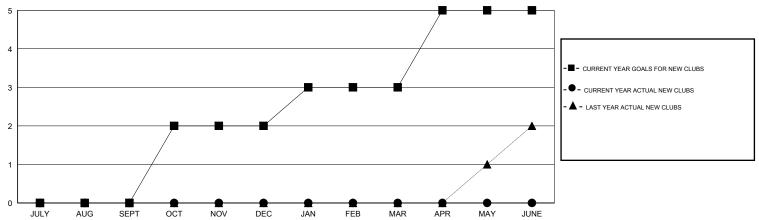

# **LOCATION ZAMBIA**

GMT CA 6-Afi

|               |                  | Clubs               |                            |                             |                       |                    | Members                    |                              |                             |
|---------------|------------------|---------------------|----------------------------|-----------------------------|-----------------------|--------------------|----------------------------|------------------------------|-----------------------------|
|               | RESU             | LTS FOR 2013-2014   |                            |                             | RESULTS FOR 2013-2014 |                    |                            |                              |                             |
| QUARTER       | NEW CLUB<br>GOAL | ACTUAL NEW<br>CLUBS | ACTUAL<br>DROPPED<br>CLUBS | ACTUAL NET<br>GAIN/<br>LOSS | QUARTER               | NEW MEMBER<br>GOAL | ACTUAL TOTAL MEMBERS ADDED | ACTUAL<br>DROPPED<br>MEMBERS | ACTUAL NET<br>GAIN/<br>LOSS |
| JULY/AUG/SEPT | 0                | 0                   | 1                          | -1                          | JULY/AUG/SEPT         | 54                 | 32                         | 41                           | -9                          |
| OCT/NOV/DEC   | 2                | 0                   | 1                          | -1                          | OCT/NOV/DEC           | 94                 | 73                         | 53                           | 20                          |
| JAN/FEB/MAR   | 1                | 0                   | 3                          | -3                          | JAN/FEB/MAR           | 74                 | 39                         | 80                           | -41                         |
| APR/MAY/JUNE  | 2                | 0                   | 0                          | 0                           | APR/MAY/JUNE          | 94                 | 0                          | 0                            | 0                           |

### GOALS AND ACTUAL NEW CLUBS CUMULATIVE