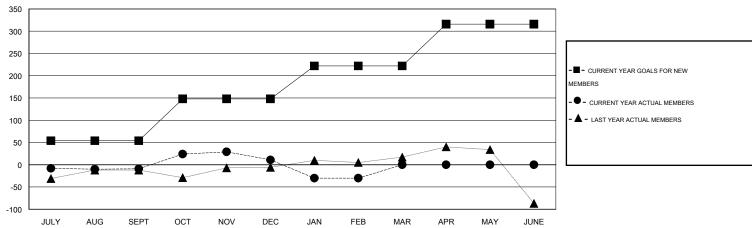

# **LOCATION ZAMBIA**

GMT CA 6-Afi

|               |                  | Clubs               |                            |                             |                       |                    | Members                    |                              |                             |
|---------------|------------------|---------------------|----------------------------|-----------------------------|-----------------------|--------------------|----------------------------|------------------------------|-----------------------------|
|               | RESU             | LTS FOR 2013-2014   |                            |                             | RESULTS FOR 2013-2014 |                    |                            |                              |                             |
| QUARTER       | NEW CLUB<br>GOAL | ACTUAL NEW<br>CLUBS | ACTUAL<br>DROPPED<br>CLUBS | ACTUAL NET<br>GAIN/<br>LOSS | QUARTER               | NEW MEMBER<br>GOAL | ACTUAL TOTAL MEMBERS ADDED | ACTUAL<br>DROPPED<br>MEMBERS | ACTUAL NET<br>GAIN/<br>LOSS |
| JULY/AUG/SEPT | 0                | 0                   | 1                          | -1                          | JULY/AUG/SEPT         | 54                 | 32                         | 41                           | -9                          |
| OCT/NOV/DEC   | 2                | 0                   | 1                          | -1                          | OCT/NOV/DEC           | 94                 | 73                         | 53                           | 20                          |
| JAN/FEB/MAR   | 1                | 0                   | 3                          | -3                          | JAN/FEB/MAR           | 74                 | 39                         | 80                           | -41                         |
| APR/MAY/JUNE  | 2                | 0                   | 0                          | 0                           | APR/MAY/JUNE          | 94                 | 0                          | 0                            | 0                           |

#### GOALS AND ACTUAL MEMBERS CUMULATIVE

| DROPPED CLUBS: 5   |                 | 36 CLUBS OF 57 ADDED 1 OR MORE NEW MEMBERS | GENDER DISTRIBUTION  MALE 843 (65.05%) |              |    |
|--------------------|-----------------|--------------------------------------------|----------------------------------------|--------------|----|
| DROPPED MEMBERS    |                 |                                            | FEMALE                                 | 453 (34.95%) |    |
| DECEASED           | 9               | CLICK HERE FOR HEALTH                      |                                        |              | 40 |
| CLUB CANCELLED 104 | ASSESSMENT DATA | FAMILY UNIT MEMBERS                        |                                        | 16           |    |
| OTHER              | 61              |                                            | HEAD OF HOUSEHOLD                      |              | 8  |
| TOTAL              | 174             |                                            | NON-HEAD OF HOUSEHOLD                  |              |    |